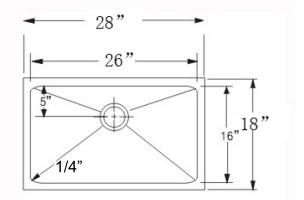

#### **DESIGN FEATURES**

Bowl depth 5-1/2" with inside bowl dimensions of 26" X 16" and overall 28" X 18"

Finish: Inside bowl surfaces polished to a uniform satin finish.

**Underside:** High density sound absorption pads covered with a thick rubberized insulation layer on all bottom surfaces.

Other: Drain opening 3 1/2".

Minimum cabinet size 30" Product shall be specified as APO-S2818-14RI-ADA