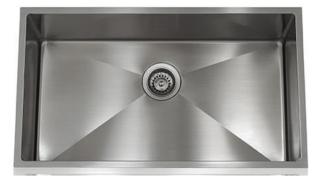

#### GENERAL

Fine quality sink formed of heavy duty 18 gauge, type 304 nickel bearing handmade stainless steel.

#### **DESIGN FEATURES**

Bowl depth 5-1/2" with inside bowl dimensions of 26" X 16" and overall 28" X 18"

Finish: Inside bowl surfaces polished to a uniform satin finish.

**Underside:** High density sound absorption pads covered with a thick rubberized insulation layer on all bottom surfaces.