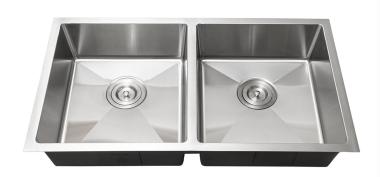

#### **GENERAL**

Fine quality sink formed of heavy duty 18 gauge, type 304 nickel bearing handmade stainless steel.

#### **DESIGN FEATURES**

Bowl depth 5-1/2" with inside bowl dimensions of 14" X 16" and overall 31" X 18"

Finish: Inside bowl surfaces polished to a uniform satin finish.

Underside: High density sound absorption pads covered with a thick rubberized insulation layer on all

bottom surfaces.

Other: Drain opening 3 1/2".

Minimum cabinet size 33" Product shall be specified as APO-D3118-14RI-ADA