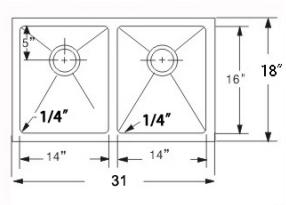

#### **DESIGN FEATURES**

Bowl depth 5-1/2" with inside bowl dimensions of 14" X 16" and overall 31" X 18"

Finish: Inside bowl surfaces polished to a uniform satin finish.

Underside: High density sound absorption pads covered with a thick rubberized insulation layer on all

bottom surfaces.

Other: Drain opening 3 1/2".

Minimum cabinet size 33" Product shall be specified as APO-D3118-14RI-ADA